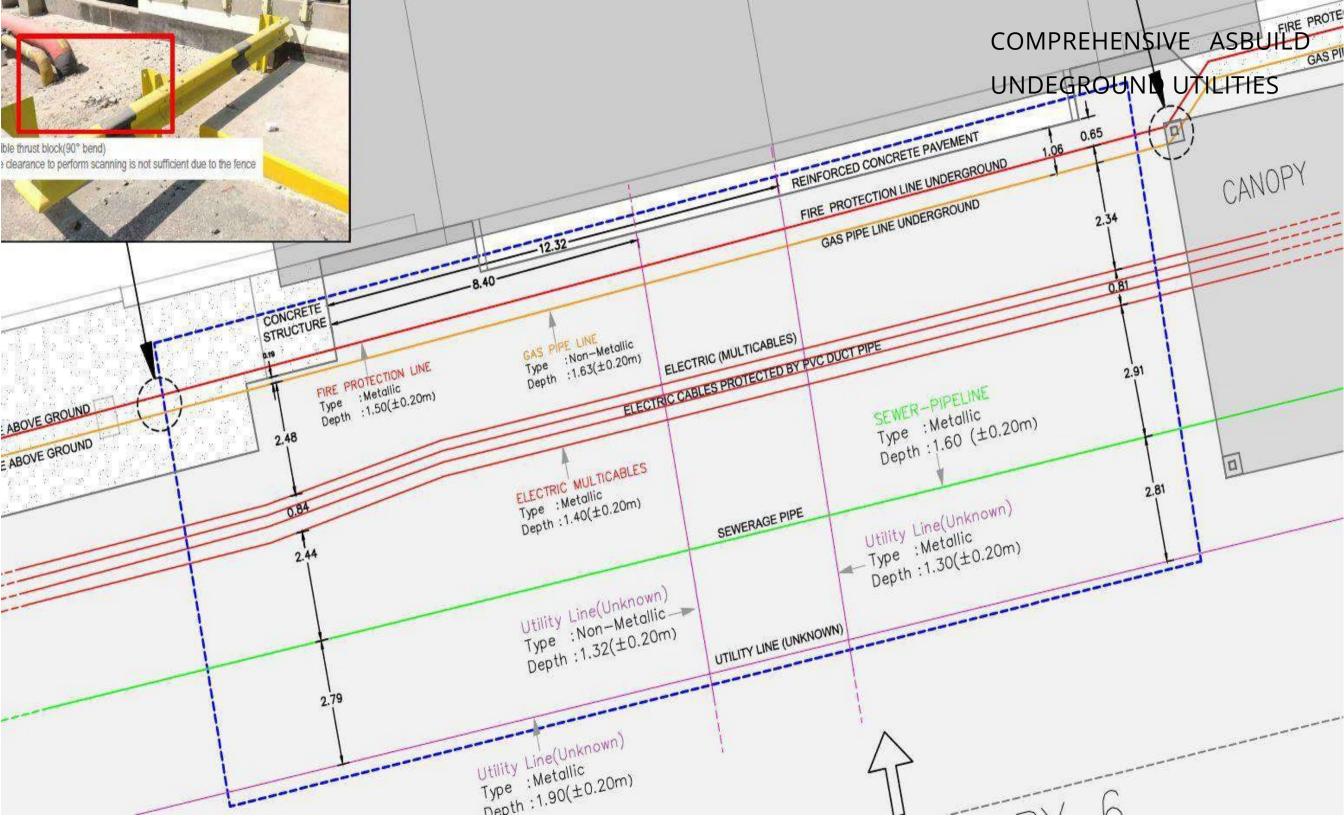

#### SERVICES WE OFFER: GROUND PENETRATING RADAR

Scanning for Underground utilities, Cables, Structures, Buried Assets; for the depth penetration up to 10 meter below ground level using Advance 3D Ground Penetrating Radar and Electromagnetic locator system

As-build of the underground utilities, cables & structure with identification of Metallic and Non-Metallic pipes and their sub-types, Plastic/PVC Pipes, HV/LV Cables, Optical Fiber, structures & objects, geometry & location coordinates

Manhole investigation & Invert measurements

Structural imaging and Concrete Scanner-Radar Imaging