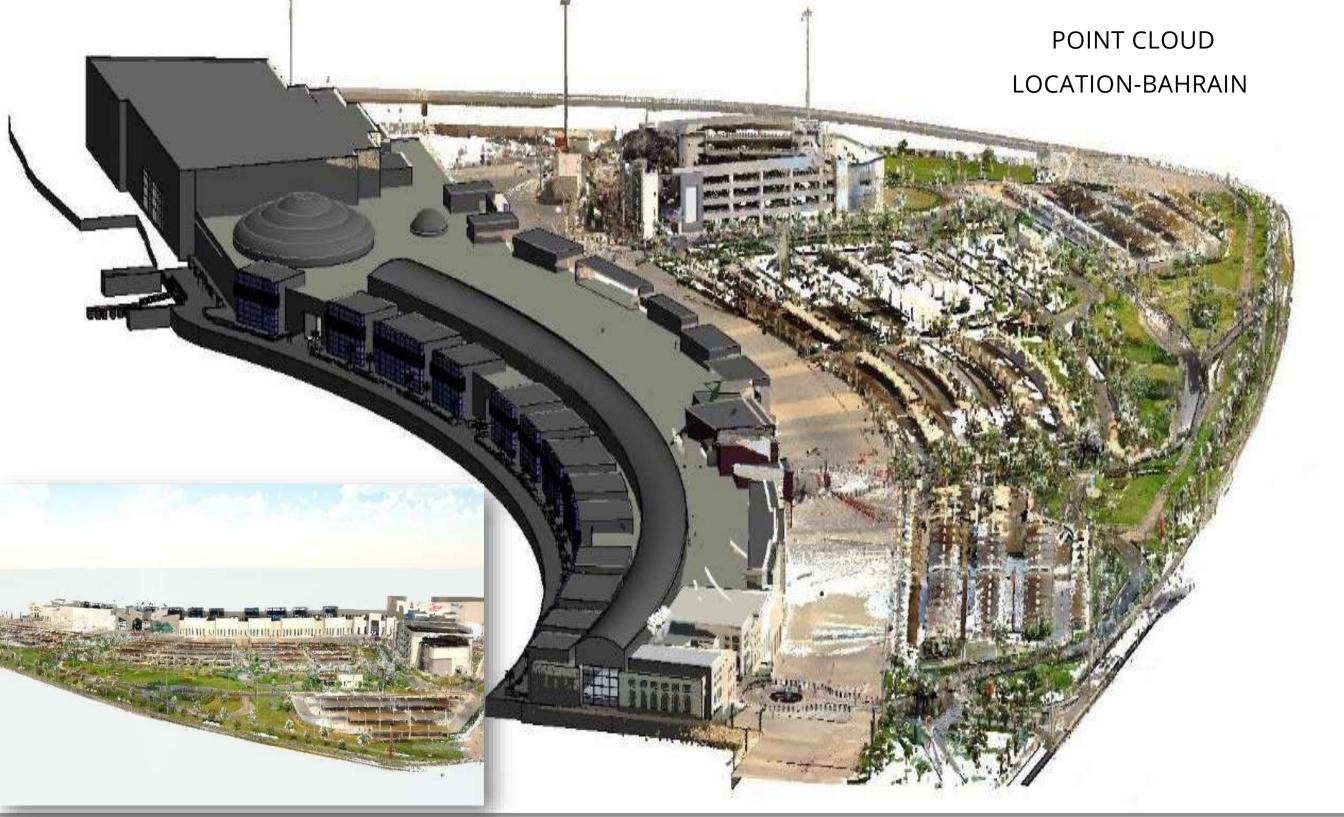

#### PROJECT EXPERIENCE

- 3D SCANNING: 3D Lidar Scanning, Topographic & Planimetric Asbuild from point cloud; for *over 4.75 million square meters'* area within Bahrain & Saudi Arabia.
- 3D GPR SCANNING: 3D Scanning for underground utilities detection and Asbuild for *over 6 million square meters' area* within Bahrain & Saudi Arabia.
- BUILDING INFORMATION MODELLING-BIM: Scan-BIM for structure, buildings and plant 3D solid model; for EIGHT (8) major projects in Bahrain and Saudi Arabia.
- STRUCTURAL SCANNING: Structural & Concrete scanning using structural Radar scanning technology for detection of Beams, structures and power cables within the structure /wall.
- \_ INTERNATIONAL TRAINING-ESRI ArcGIS & Autodesk CADD & REVIT. BIM.