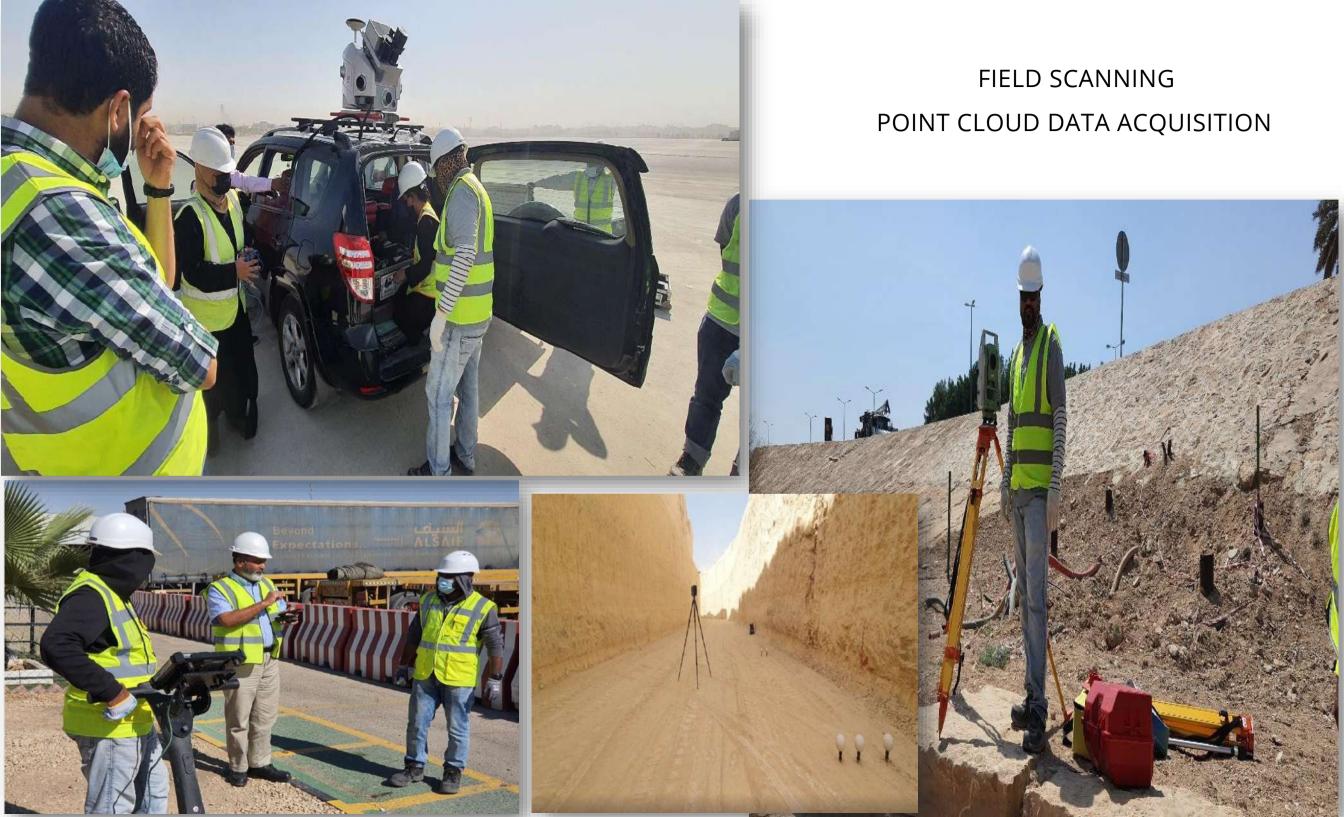

# Surveying & George Regulary & BUILDING INFORMATION MODELLING- BIM LATEST TECHNOLOGY WITH MICROCENTER MOBILE LASER SCANNER-MLS & STATIC LASER SCANNER-TLS

Leica Scan Station P20 Ultra- high speed scanner

#### SERVICES WE OFFER: 3D Lidar SCANNING & BIM

- -Urban Mapping & 3D modelling
- \_Transportation- Railroads, Highways, Airports
- Rail road surveying, asbuild and modelling
- \_Utility transmission corridors
- Power lines, pipelines
- \_Oil/gas pipeline documentation & 3D modelling
- \_ Surveying and mapping for urban road inventories, road assets,
- infrastructure monitoring, and pavement management
- \_Transportation infrastructure and rail mapping, road surface
- measurements, city modeling, as-built surveying
- Indoor 3D scanning & BIM modelling
- Scan to BIM
- 3D scanning for plant Machinery & 3D solid modelling with
- Geometric Dimensioning
- 3D scanning for structures and BIM modelling
- 3D scanning for HVAC & MEP and BIM modelling
- Coastal zone erosion documentation
- Unused Building 3D documentation & analysis
- Digital Documentation and 3D modelling of Cultural Heritage