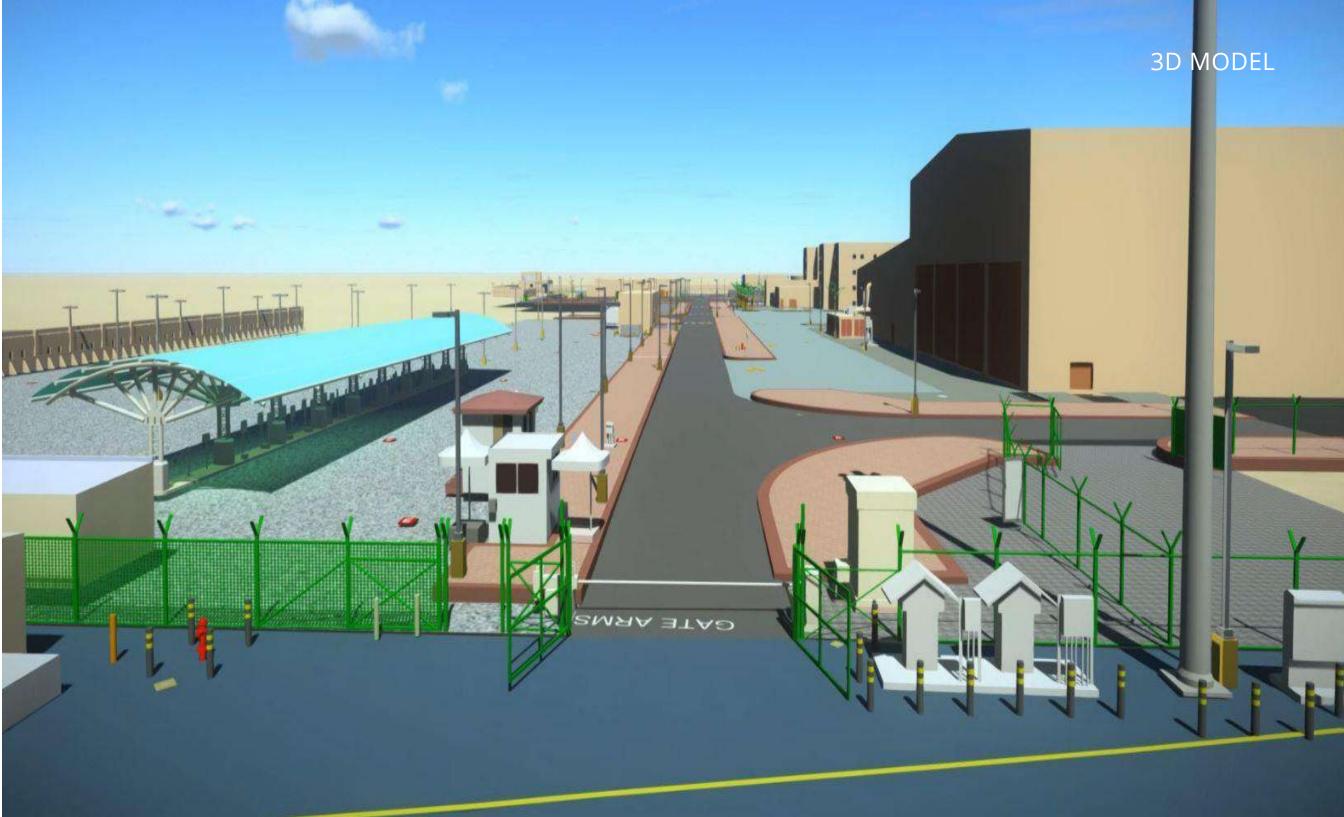

URAL IMAGING & CONCRETE SCANNER













#### PROJECT EXPERIENCE

- 3D SCANNING: 3D Lidar Scanning, Topographic & Planimetric Asbuild from point cloud; for *over 4.75 million square meters'* area within Bahrain & Saudi Arabia.
- 3D GPR SCANNING: 3D Scanning for underground utilities detection and Asbuild for *over 6 million square meters' area* within Bahrain & Saudi Arabia.
- BUILDING INFORMATION MODELLING-BIM: Scan-BIM for structure, buildings and plant 3D solid model; for EIGHT (8) major projects in Bahrain and Saudi Arabia.
- STRUCTURAL SCANNING: Structural & Concrete scanning using structural Radar scanning technology for detection of Beams, structures and power cables within the structure /wall.
- \_ INTERNATIONAL TRAINING-ESRI ArcGIS & Autodesk CADD & REVIT. BIM.

















3D MODEL
RIYADH DEVELOPMENT AUTHORITY BUILDING



















# 3D BIM MODEL OF THE CANOPY STRUCTURE









#### **CONTACT US**

MICROCENTER BAHRAIN
Villa No: 3050, Flat No: 33,
Road No: 7544, Block: 575, Janabiya,
Kingdom of Bahrain

Adarsh Madhavankutty
Engineering Projects Manager
adarsh.ms@microcentergulf.com

Office: +973 17745816 / 17745818
Mobile: +973 33668530

https://www.microcentergulf.com

MICROCENTER SAUDI ARABIA-QST
PO Box-34623, Al Thuqbah,
Road No: 4, Al-Khobar
Kingdom of Saudi Arabia

Dr Abu Bashar
Chief Marketing Officer
abu.bashar@microcentergulf.com

(2) Mobile: +973 3375 1967

https://www.microcentergulf.com