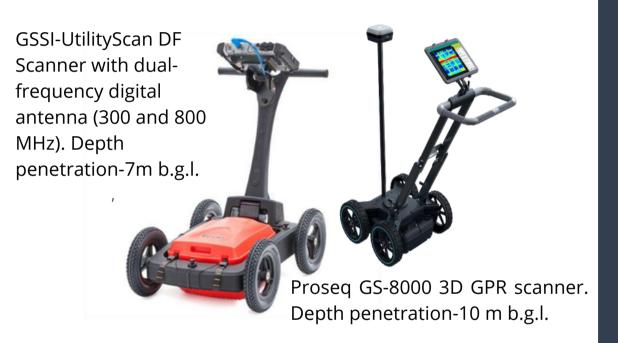

## LATEST TECHNOLOGY WITH MICROCENTER UNDEGROUND UTILITIES SCANNERS & STRUCTURAL CONCRETE SCANNERS

#### SERVICES WE OFFER: GROUND PENETRATING RADAR

Scanning for Underground utilities, Cables, Structures, Buried Assets; for the depth penetration up to 10 meter below ground level using Advance 3D Ground Penetrating Radar and Electromagnetic locator system