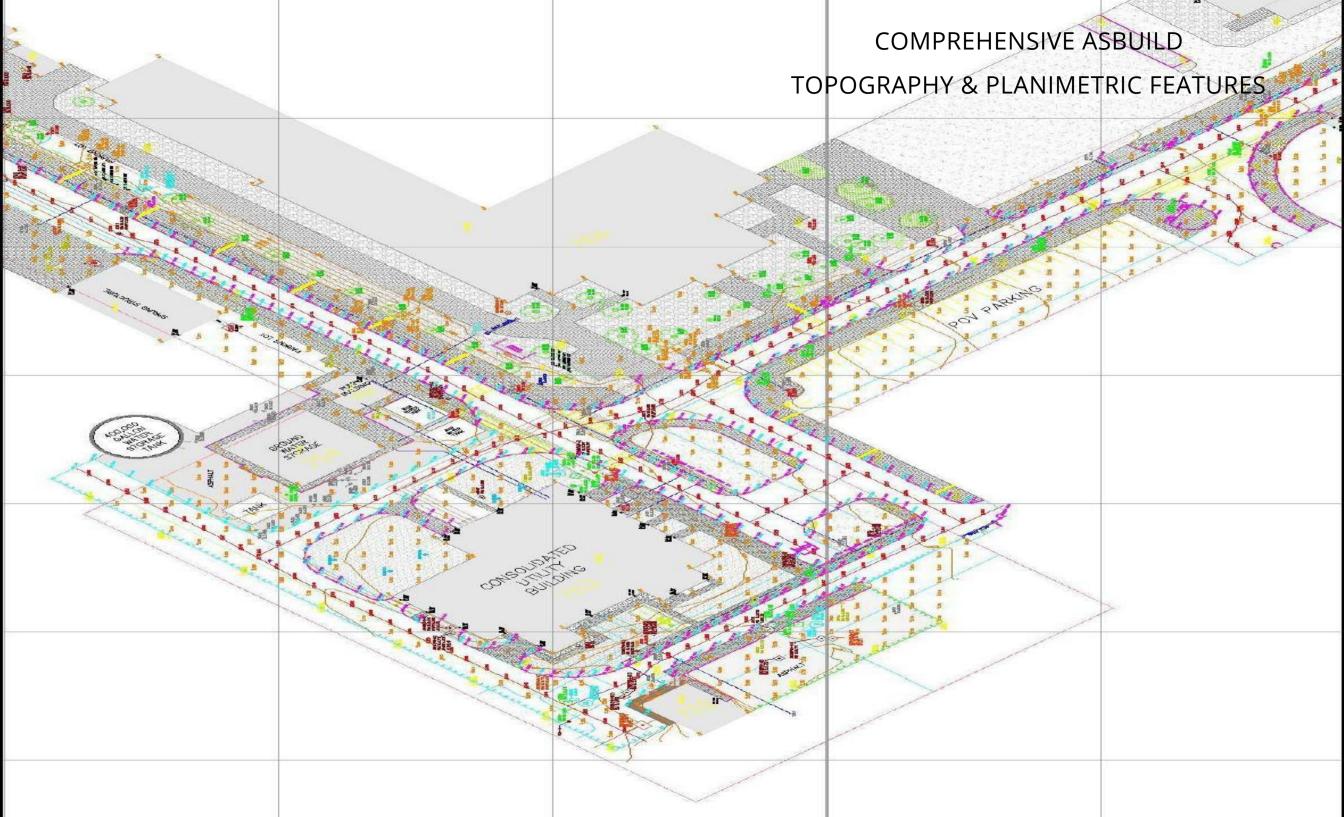

#### PROJECT EXPERIENCE

- 3D SCANNING: 3D Lidar Scanning, Topographic & Planimetric Asbuild from point cloud; for *over 4.75 million square meters'* area within Bahrain & Saudi Arabia.
- 3D GPR SCANNING: 3D Scanning for underground utilities detection and Asbuild for *over 6 million square meters' area* within Bahrain & Saudi Arabia.
- BUILDING INFORMATION MODELLING-BIM: Scan-BIM for structure, buildings and plant 3D solid model; for EIGHT (8) major projects in Bahrain and Saudi Arabia.
- STRUCTURAL SCANNING: Structural & Concrete scanning using structural Radar scanning technology for detection of Beams, structures and power cables within the structure /wall.
- \_ INTERNATIONAL TRAINING-ESRI ArcGIS & Autodesk CADD & REVIT. BIM.