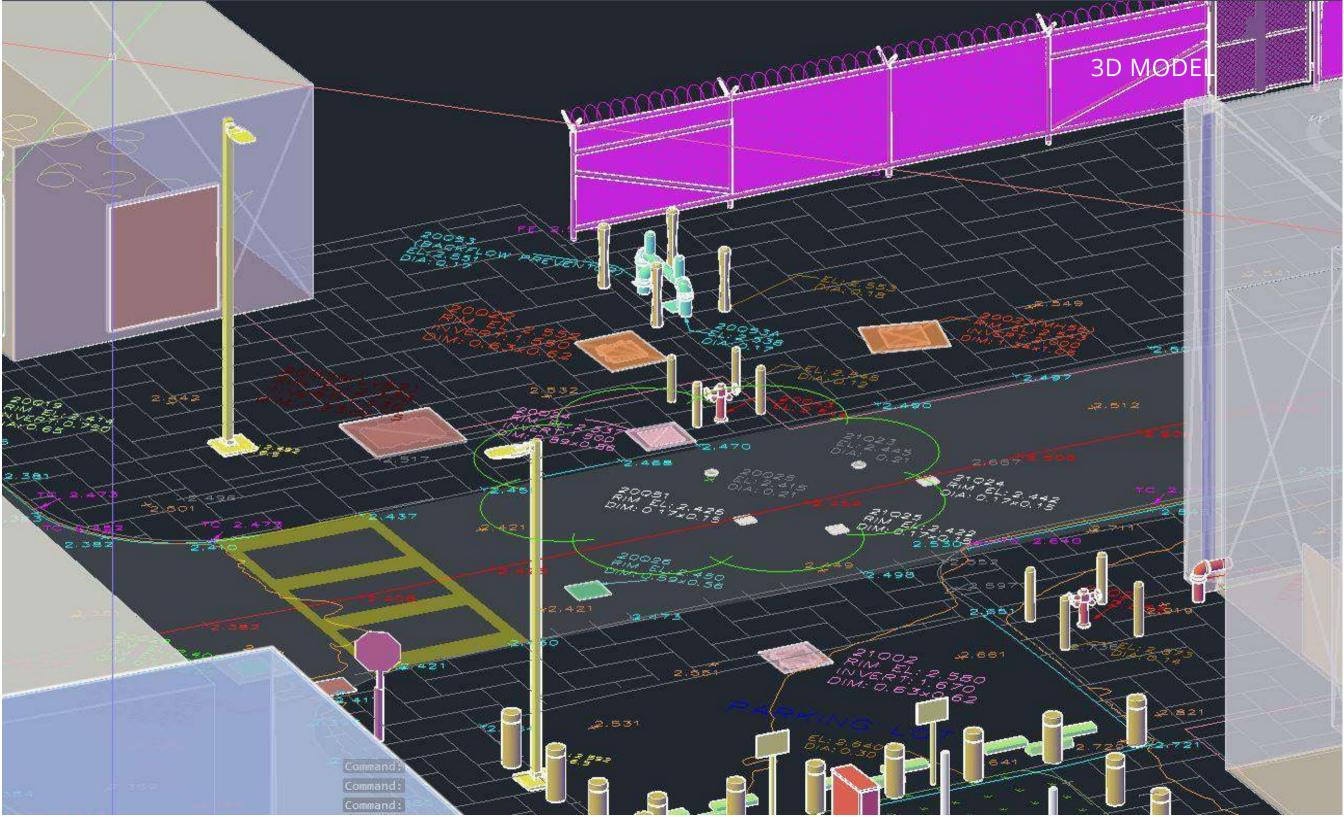

#### PROJECT EXPERIENCE

- 3D SCANNING: 3D Lidar Scanning, Topographic & Planimetric Asbuild from point cloud; for *over 4.75 million square meters'* area within Bahrain & Saudi Arabia.
- 3D GPR SCANNING: 3D Scanning for underground utilities detection and Asbuild for *over 6 million square meters' area* within Bahrain & Saudi Arabia.
- BUILDING INFORMATION MODELLING-BIM: Scan-BIM for structure, buildings and plant 3D solid model; for EIGHT (8) major projects in Bahrain and Saudi Arabia.
- STRUCTURAL SCANNING: Structural & Concrete scanning using structural Radar scanning technology for detection of Beams, structures and power cables within the structure /wall.
- \_ INTERNATIONAL TRAINING-ESRI ArcGIS & Autodesk CADD & REVIT. BIM.