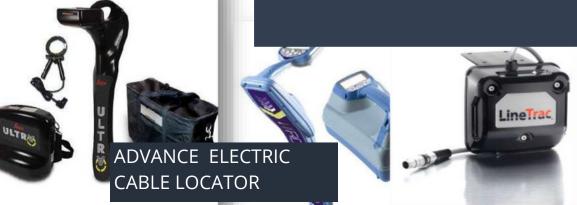

#### SERVICES WE OFFER: GROUND PENETRATING RADAR

Scanning for Underground utilities, Cables, Structures, Buried Assets; for the depth penetration up to 10 meter below ground level using Advance 3D Ground Penetrating Radar and Electromagnetic locator system

As-build of the underground utilities, cables & structure with identification of Metallic and Non-Metallic pipes and their sub-types, Plastic/PVC Pipes, HV/LV Cables, Optical Fiber, structures & objects, geometry & location coordinates