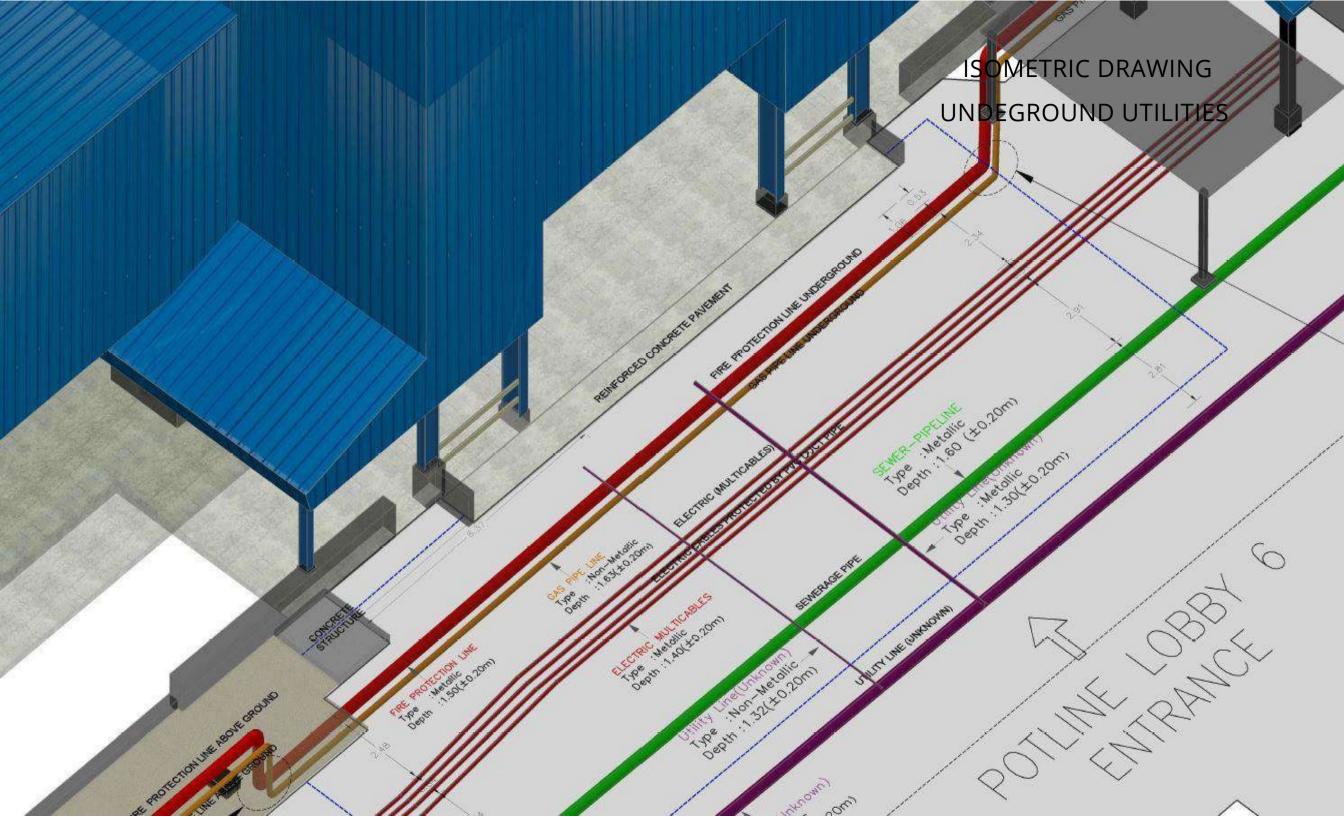

#### SERVICES WE OFFER: GROUND PENETRATING RADAR

Scanning for Underground utilities, Cables, Structures, Buried Assets; for the depth penetration up to 10 meter below ground level using Advance 3D Ground Penetrating Radar and Electromagnetic locator system

As-build of the underground utilities, cables & structure with identification of Metallic and Non-Metallic pipes and their sub-types, Plastic/PVC Pipes, HV/LV Cables, Optical Fiber, structures & objects, geometry & location coordinates

Manhole investigation & Invert measurements

Structural imaging and Concrete Scanner-Radar Imaging