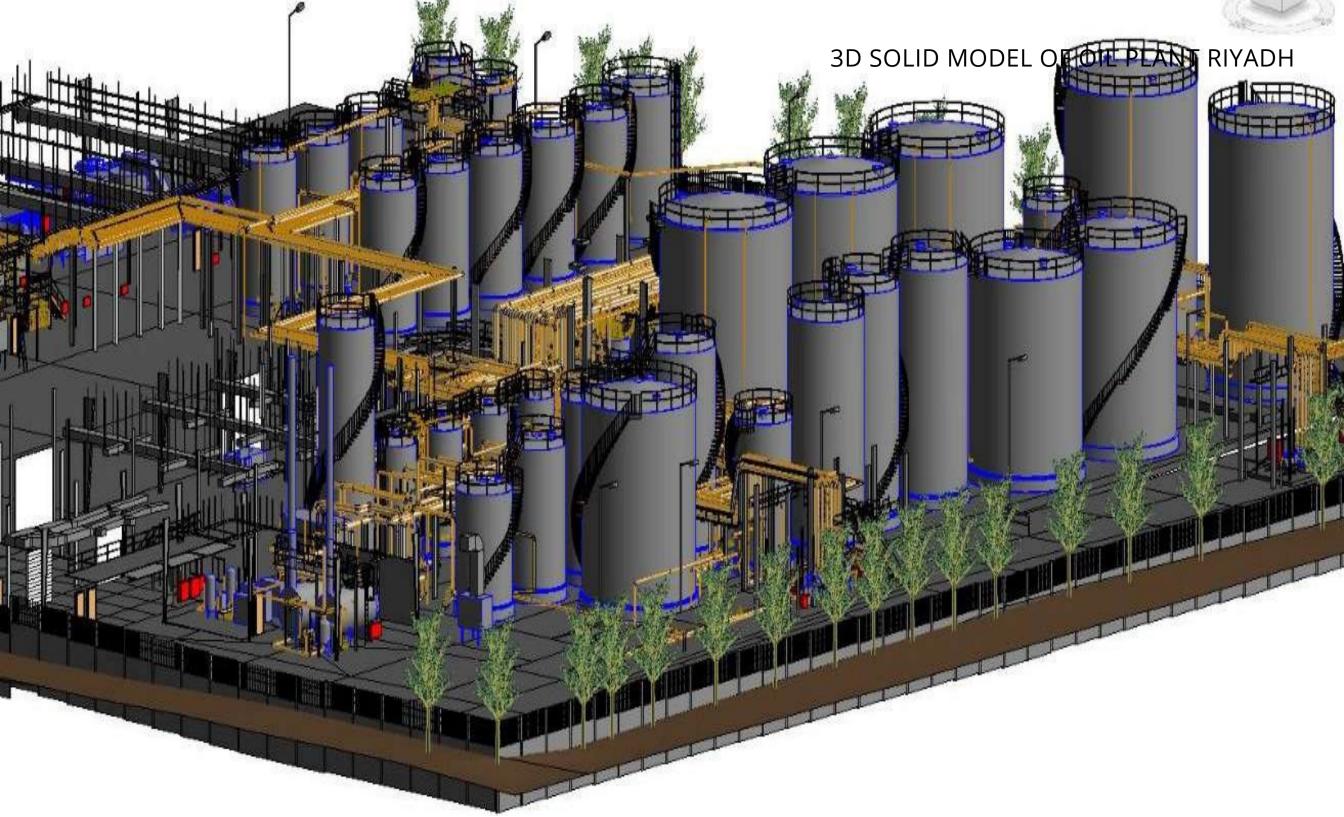

#### PROJECT EXPERIENCE

- 3D SCANNING: 3D Lidar Scanning, Topographic & Planimetric Asbuild from point cloud; for *over 4.75 million square meters'* area within Bahrain & Saudi Arabia.
- 3D GPR SCANNING: 3D Scanning for underground utilities detection and Asbuild for *over 6 million square meters' area* within Bahrain & Saudi Arabia.
- BUILDING INFORMATION MODELLING-BIM: Scan-BIM for structure, buildings and plant 3D solid model; for EIGHT (8) major projects in Bahrain and Saudi Arabia.
- STRUCTURAL SCANNING: Structural & Concrete scanning using structural Radar scanning technology for detection of Beams, structures and power cables within the structure /wall.
- \_ INTERNATIONAL TRAINING-ESRI ArcGIS & Autodesk CADD & REVIT. BIM.