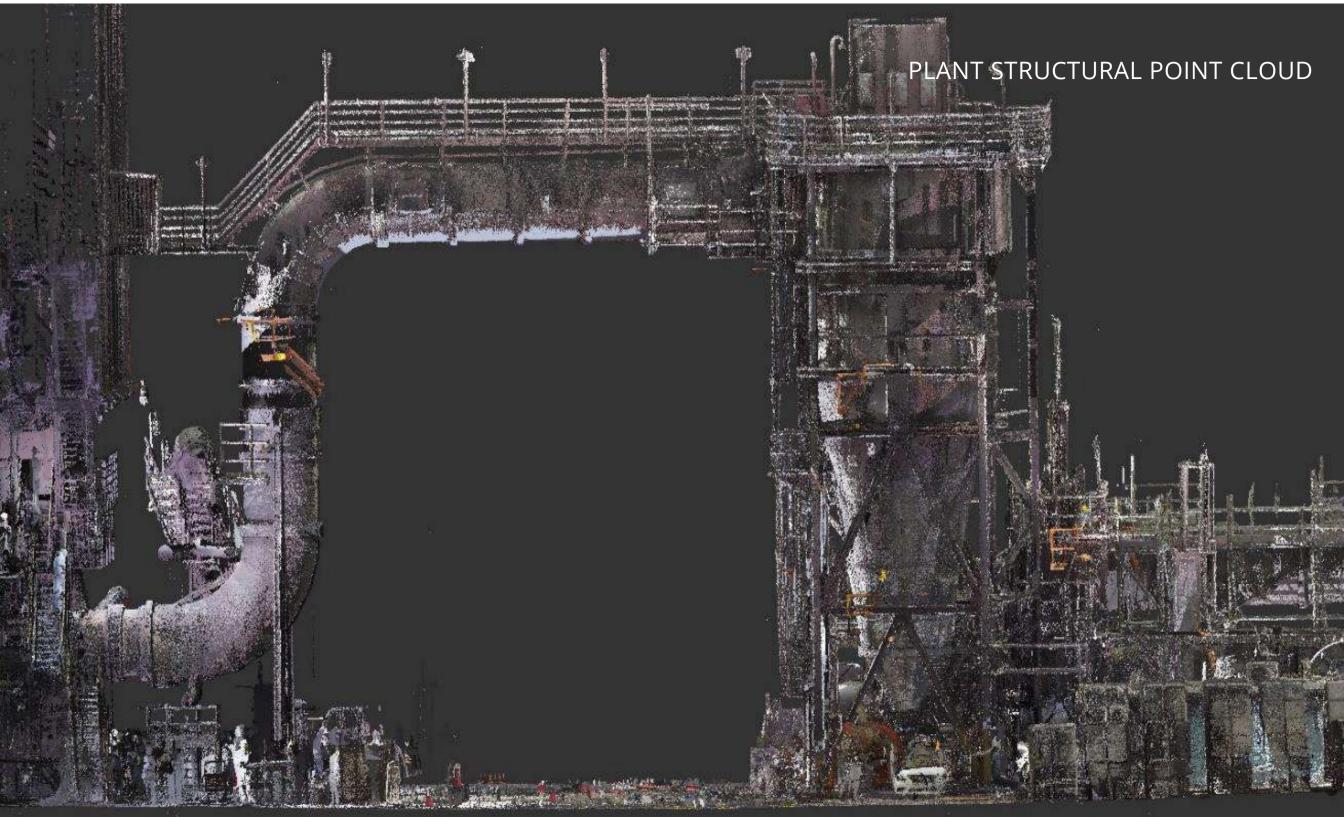

#### SERVICES WE OFFER: 3D Lidar SCANNING & BIM

- -Urban Mapping & 3D modelling
- \_Transportation- Railroads, Highways, Airports
- Rail road surveying, asbuild and modelling
- \_Utility transmission corridors
- Power lines, pipelines
- \_Oil/gas pipeline documentation & 3D modelling
- \_ Surveying and mapping for urban road inventories, road assets,
- infrastructure monitoring, and pavement management
- \_Transportation infrastructure and rail mapping, road surface
- measurements, city modeling, as-built surveying
- Indoor 3D scanning & BIM modelling
- Scan to BIM
- 3D scanning for plant Machinery & 3D solid modelling with
- Geometric Dimensioning
- 3D scanning for structures and BIM modelling
- 3D scanning for HVAC & MEP and BIM modelling
- Coastal zone erosion documentation
- Unused Building 3D documentation & analysis
- Digital Documentation and 3D modelling of Cultural Heritage

#### PROJECT EXPERIENCE

- 3D SCANNING: 3D Lidar Scanning, Topographic & Planimetric Asbuild from point cloud; for *over 4.75 million square meters'* area within Bahrain & Saudi Arabia.
- 3D GPR SCANNING: 3D Scanning for underground utilities detection and Asbuild for *over 6 million square meters' area* within Bahrain & Saudi Arabia.
- BUILDING INFORMATION MODELLING-BIM: Scan-BIM for structure, buildings and plant 3D solid model; for EIGHT (8) major projects in Bahrain and Saudi Arabia.
- STRUCTURAL SCANNING: Structural & Concrete scanning using structural Radar scanning technology for detection of Beams, structures and power cables within the structure /wall.
- \_ INTERNATIONAL TRAINING-ESRI ArcGIS & Autodesk CADD & REVIT. BIM.