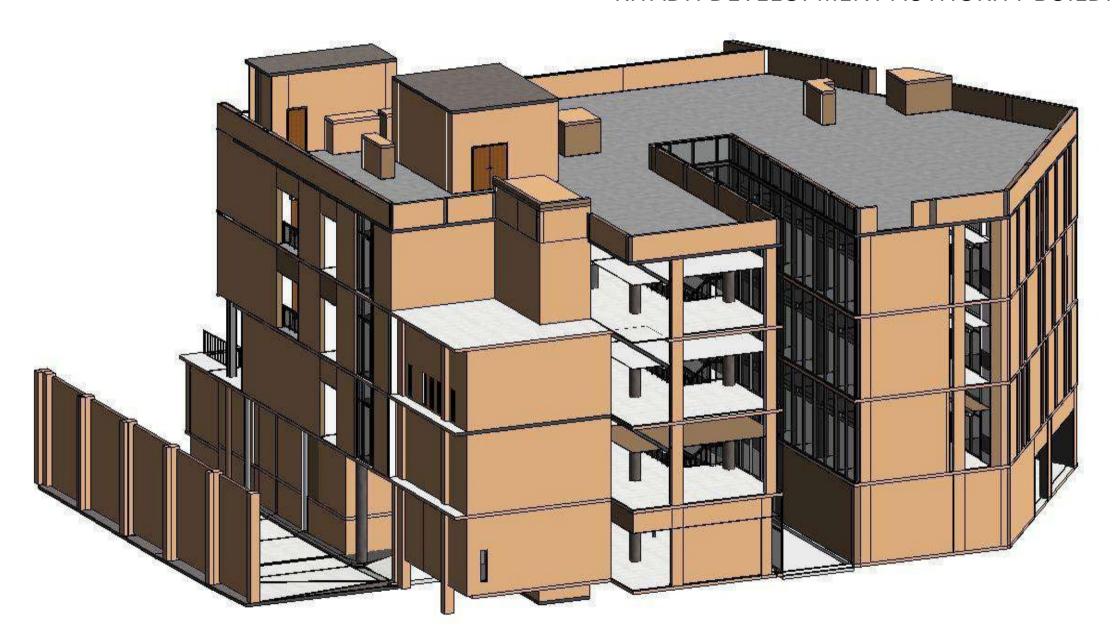

PROJECT EXPERIENCE

- 3D SCANNING: 3D Lidar Scanning, Topographic & Planimetric Asbuild from point cloud; for *over 4.75 million square meters'* area within Bahrain & Saudi Arabia.
- 3D GPR SCANNING: 3D Scanning for underground utilities detection and Asbuild for *over 6 million square meters' area* within Bahrain & Saudi Arabia.
- BUILDING INFORMATION MODELLING-BIM: Scan-BIM for structure, buildings and plant 3D solid model; for EIGHT (8) major projects in Bahrain and Saudi Arabia.
- STRUCTURAL SCANNING: Structural & Concrete scanning using structural Radar scanning technology for detection of Beams, structures and power cables within the structure /wall.
- \_ INTERNATIONAL TRAINING-ESRI ArcGIS & Autodesk CADD & REVIT. BIM.

















3D MODEL
RIYADH DEVELOPMENT AUTHORITY BUILDING



















# 3D BIM MODEL OF THE CANOPY STRUCTURE









#### **CONTACT US**

MICROCENTER BAHRAIN
Villa No: 3050, Flat No: 33,
Road No: 7544, Block: 575, Janabiya,
Kingdom of Bahrain

Adarsh Madhavankutty
Engineering Projects Manager
adarsh.ms@microcentergulf.com

Office: +973 17745816 / 17745818
Mobile: +973 33668530

https://www.microcentergulf.com

MICROCENTER SAUDI ARABIA-QST
PO Box-34623, Al Thuqbah,
Road No: 4, Al-Khobar
Kingdom of Saudi Arabia

Dr Abu Bashar
Chief Marketing Officer
abu.bashar@microcentergulf.com

(2) Mobile: +973 3375 1967

https://www.microcentergulf.com