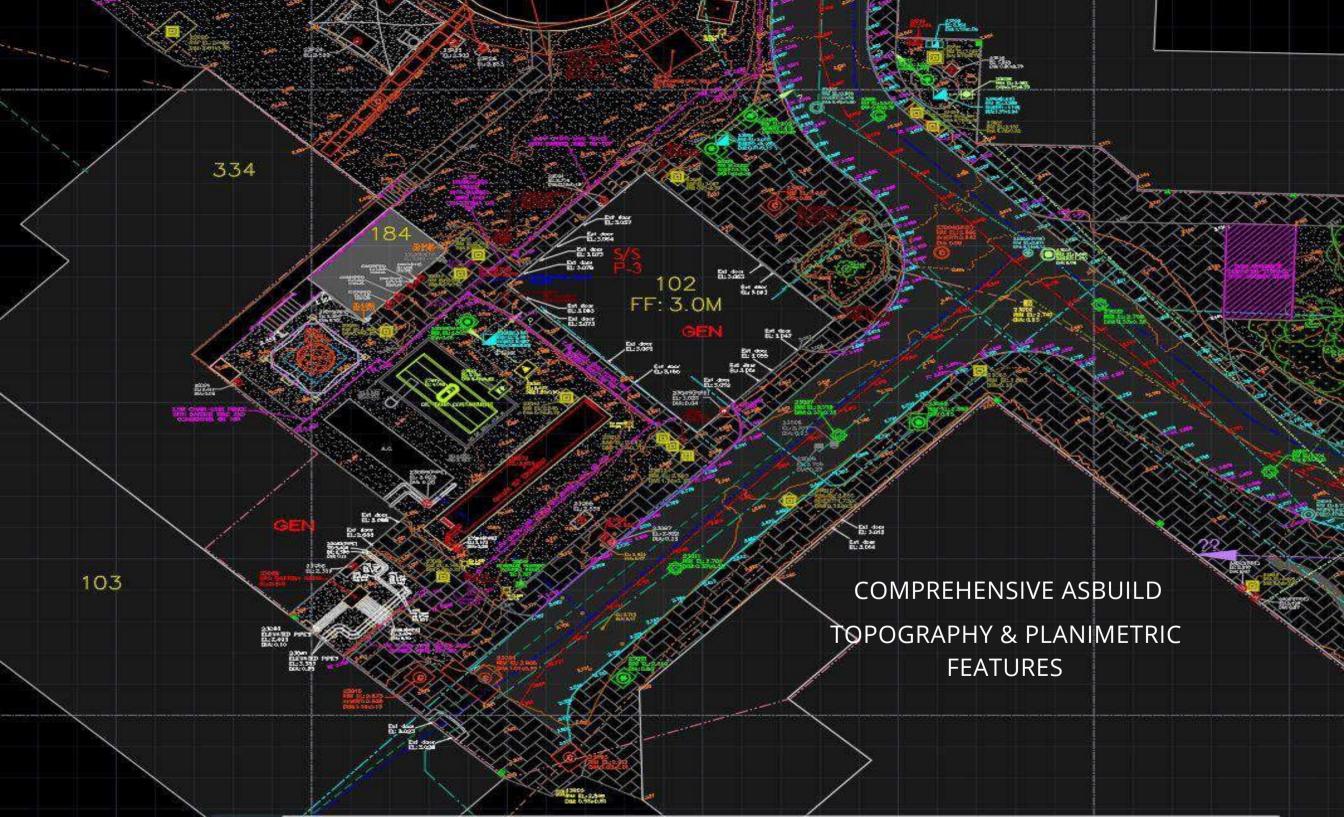

#### PROJECT EXPERIENCE

- 3D SCANNING: 3D Lidar Scanning, Topographic & Planimetric Asbuild from point cloud; for *over 4.75 million square meters'* area within Bahrain & Saudi Arabia.
- 3D GPR SCANNING: 3D Scanning for underground utilities detection and Asbuild for *over 6 million square meters' area* within Bahrain & Saudi Arabia.
- BUILDING INFORMATION MODELLING-BIM: Scan-BIM for structure, buildings and plant 3D solid model; for EIGHT (8) major projects in Bahrain and Saudi Arabia.
- STRUCTURAL SCANNING: Structural & Concrete scanning using structural Radar scanning technology for detection of Beams, structures and power cables within the structure /wall.
- \_ INTERNATIONAL TRAINING-ESRI ArcGIS & Autodesk CADD & REVIT. BIM.