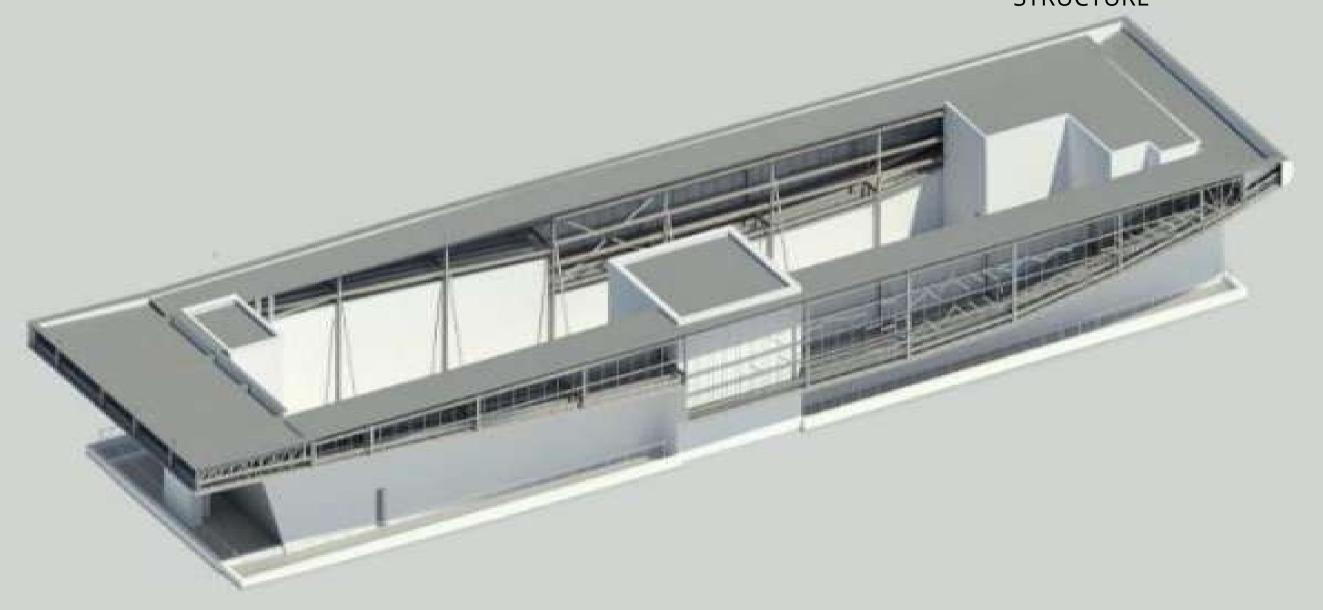

graphic & Planimetric Asbuild from point cloud; for *over 4.75 million square meters'* area within Bahrain & Saudi Arabia.
- 3D GPR SCANNING: 3D Scanning for underground utilities detection and Asbuild for *over 6 million square meters' area* within Bahrain & Saudi Arabia.
- BUILDING INFORMATION MODELLING-BIM: Scan-BIM for structure, buildings and plant 3D solid model; for EIGHT (8) major projects in Bahrain and Saudi Arabia.
- STRUCTURAL SCANNING: Structural & Concrete scanning using structural Radar scanning technology for detection of Beams, structures and power cables within the structure /wall.
- \_ INTERNATIONAL TRAINING-ESRI ArcGIS & Autodesk CADD & REVIT. BIM.

















3D MODEL
RIYADH DEVELOPMENT AUTHORITY BUILDING



















# 3D BIM MODEL OF THE CANOPY STRUCTURE









#### **CONTACT US**

MICROCENTER BAHRAIN
Villa No: 3050, Flat No: 33,
Road No: 7544, Block: 575, Janabiya,
Kingdom of Bahrain

Adarsh Madhavankutty
Engineering Projects Manager
adarsh.ms@microcentergulf.com

Office: +973 17745816 / 17745818
Mobile: +973 33668530

https://www.microcentergulf.com

MICROCENTER SAUDI ARABIA-QST
PO Box-34623, Al Thuqbah,
Road No: 4, Al-Khobar
Kingdom of Saudi Arabia

Dr Abu Bashar
Chief Marketing Officer
abu.bashar@microcentergulf.com

(2) Mobile: +973 3375 1967

https://www.microcentergulf.com