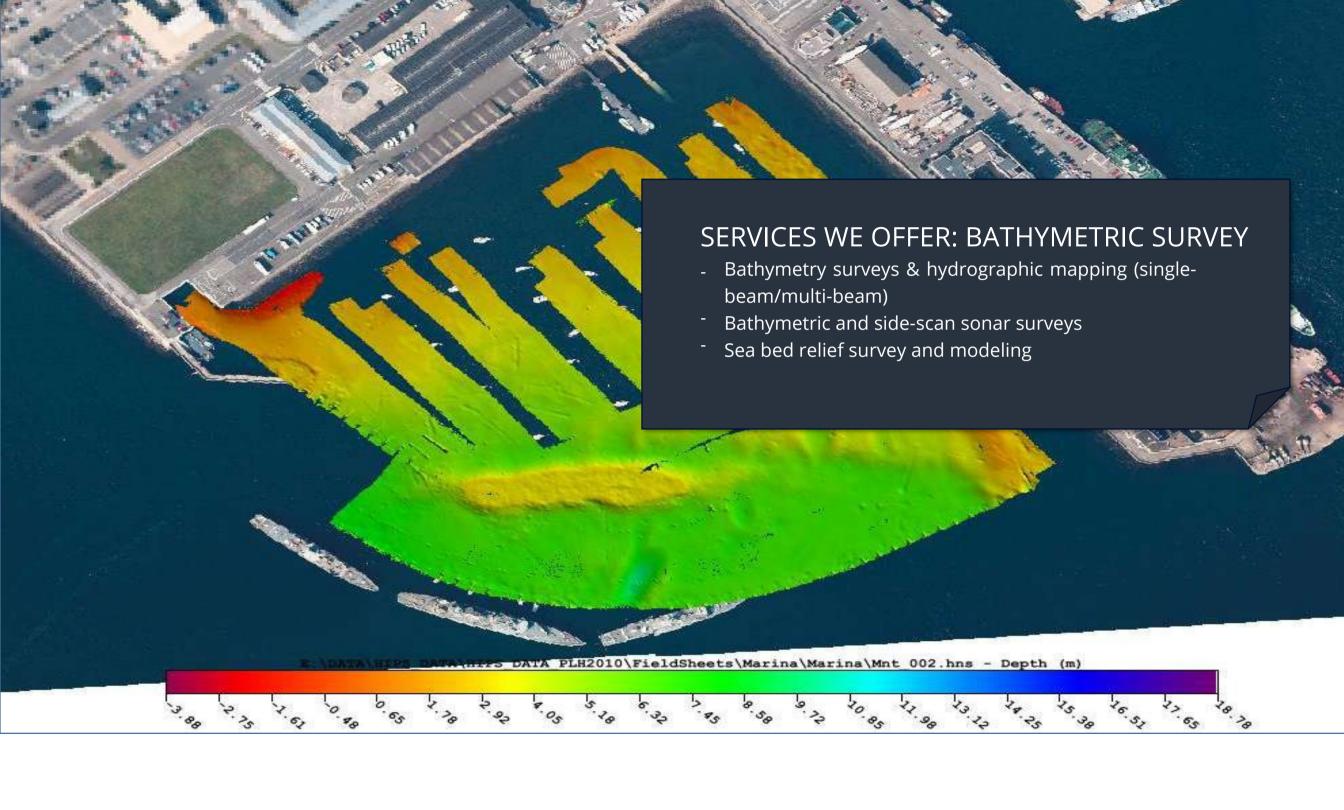

Our range of services includes,

- Geospatial Information system (GIS)-Solutions & Services (ESRI GIS)
- 3D surveying, BIM, 3D documentation
- Underground utility Scanning & asbuild services
- Building Information Modelling- BIM & VDC implementation & solutions
- 3D modelling & Simulation
- VR/AR/XR Technologies
- Bathymetric and Marine Survey
- International Education & Training –Esri & Autodesk