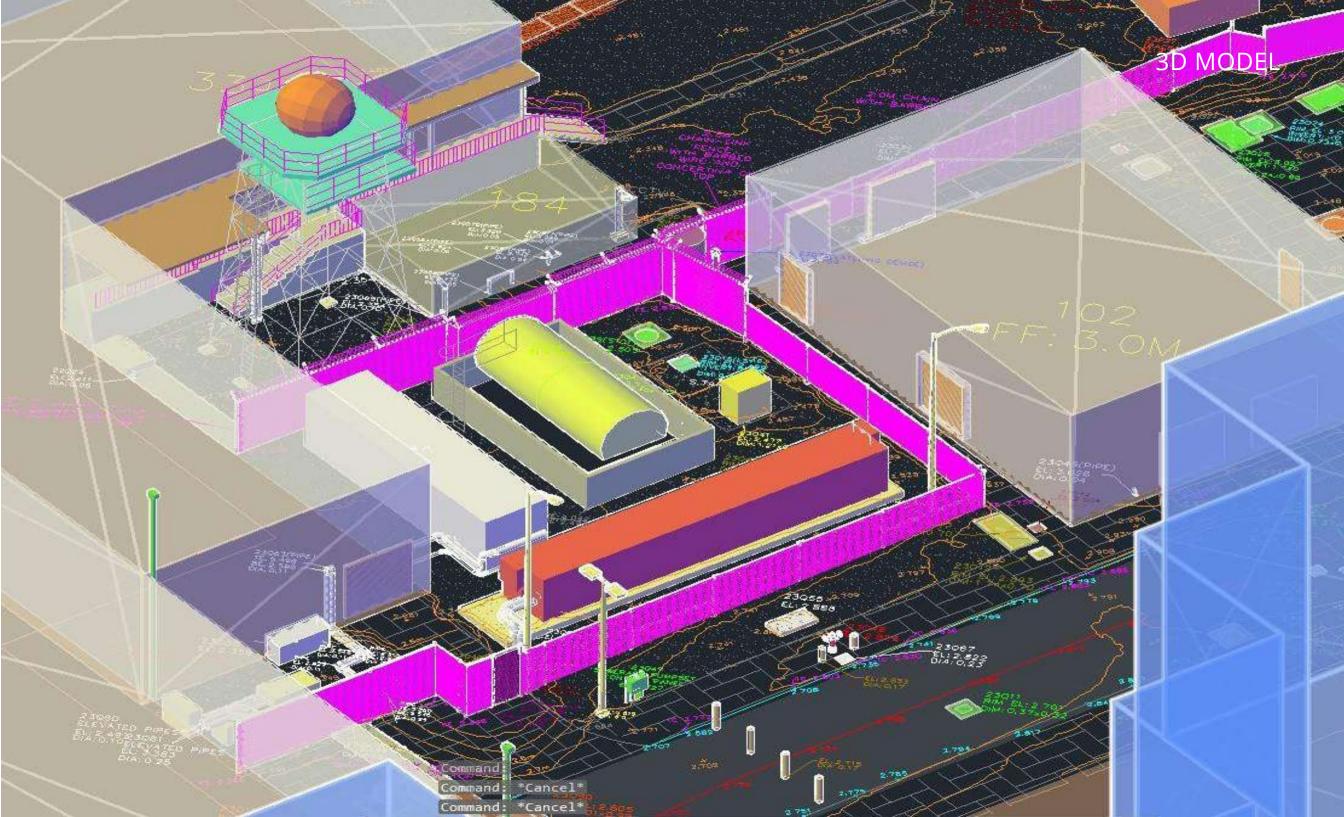

#### PROJECT EXPERIENCE

- 3D SCANNING: 3D Lidar Scanning, Topographic & Planimetric Asbuild from point cloud; for *over 4.75 million square meters'* area within Bahrain & Saudi Arabia.
- 3D GPR SCANNING: 3D Scanning for underground utilities detection and Asbuild for *over 6 million square meters' area* within Bahrain & Saudi Arabia.
- BUILDING INFORMATION MODELLING-BIM: Scan-BIM for structure, buildings and plant 3D solid model; for EIGHT (8) major projects in Bahrain and Saudi Arabia.
- STRUCTURAL SCANNING: Structural & Concrete scanning using structural Radar scanning technology for detection of Beams, structures and power cables within the structure /wall.
- \_ INTERNATIONAL TRAINING-ESRI ArcGIS & Autodesk CADD & REVIT. BIM.

3D MODEL
RIYADH DEVELOPMENT AUTHORITY BUILDING