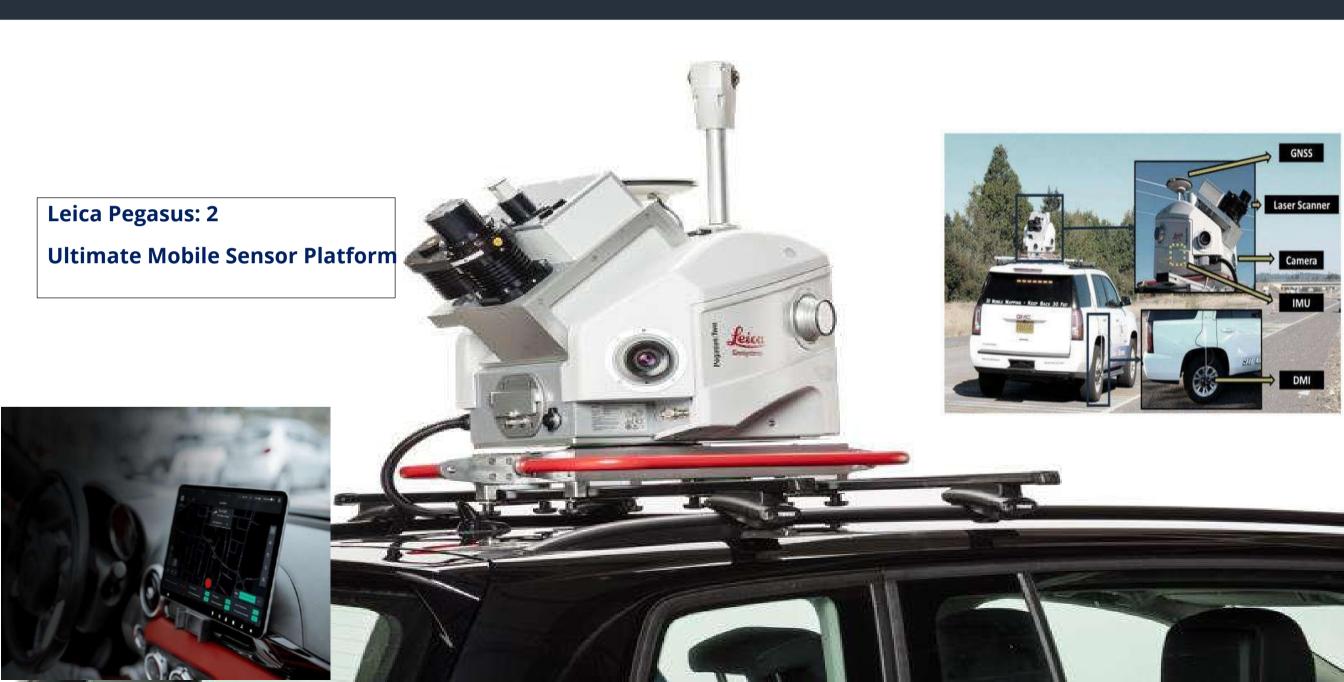

# Surveying & George Regulary & BUILDING INFORMATION MODELLING- BIM LATEST TECHNOLOGY WITH MICROCENTER MOBILE LASER SCANNER-MLS & STATIC LASER SCANNER-TLS

Leica Scan Station P20 Ultra- high speed scanner