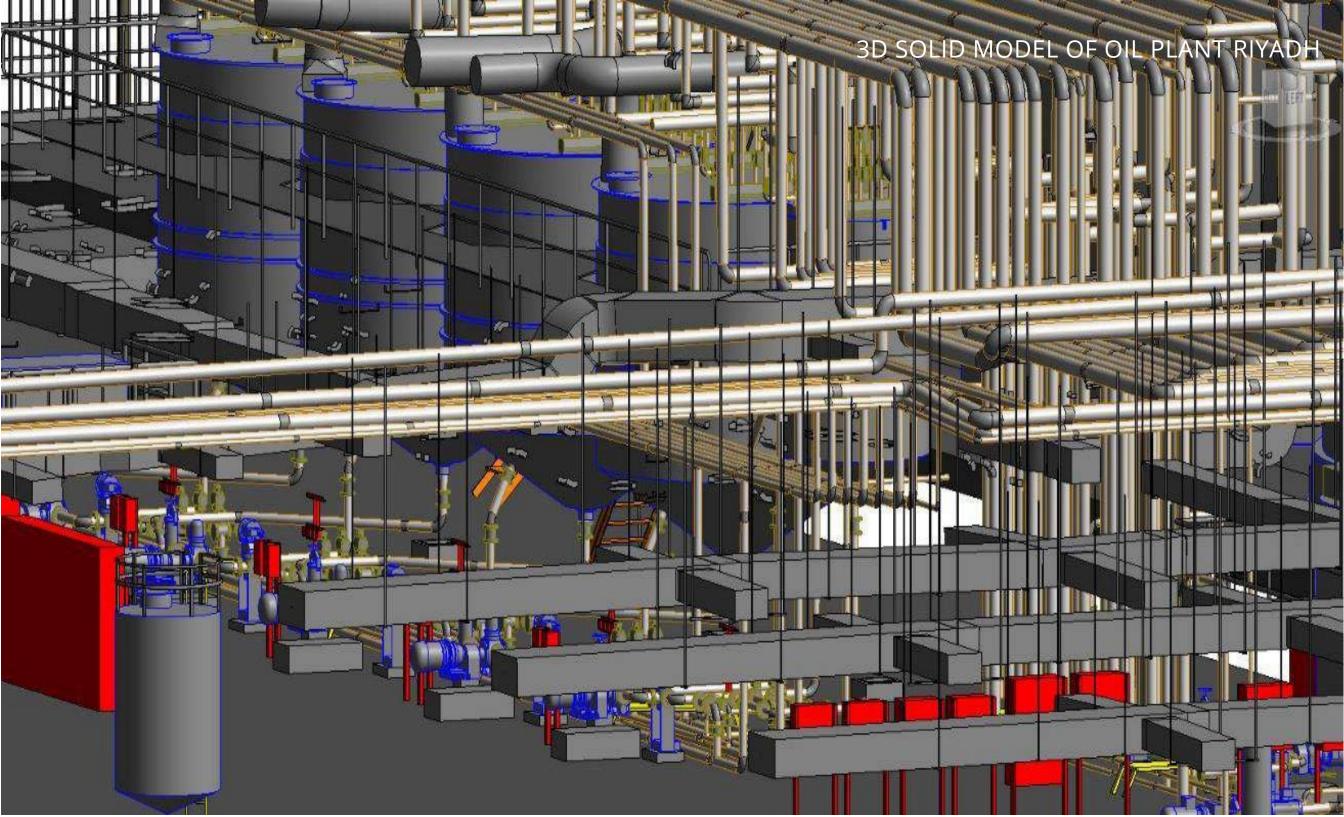

#### PROJECT EXPERIENCE

- 3D SCANNING: 3D Lidar Scanning, Topographic & Planimetric Asbuild from point cloud; for *over 4.75 million square meters'* area within Bahrain & Saudi Arabia.
- 3D GPR SCANNING: 3D Scanning for underground utilities detection and Asbuild for *over 6 million square meters' area* within Bahrain & Saudi Arabia.
- BUILDING INFORMATION MODELLING-BIM: Scan-BIM for structure, buildings and plant 3D solid model; for EIGHT (8) major projects in Bahrain and Saudi Arabia.
- STRUCTURAL SCANNING: Structural & Concrete scanning using structural Radar scanning technology for detection of Beams, structures and power cables within the structure /wall.
- \_ INTERNATIONAL TRAINING-ESRI ArcGIS & Autodesk CADD & REVIT. BIM.