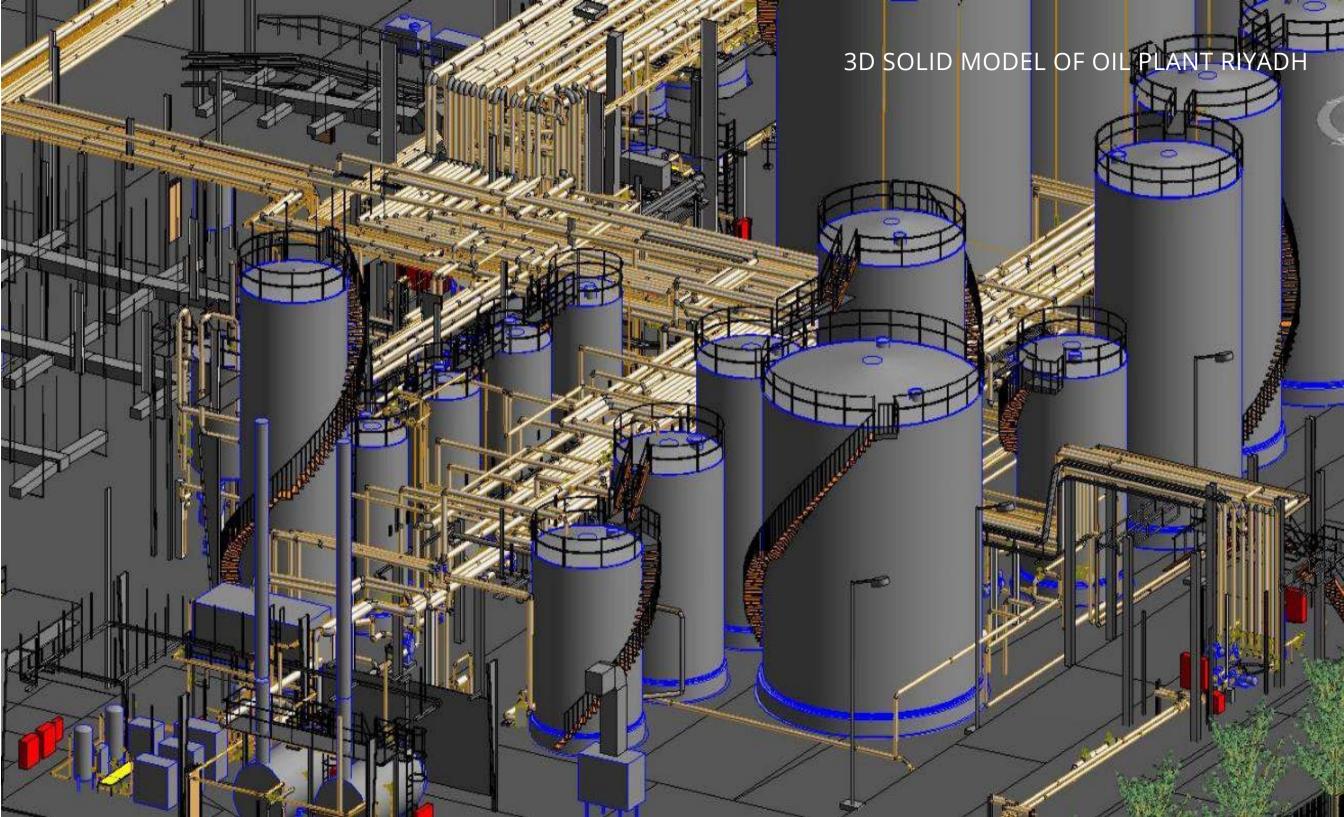

#### PROJECT EXPERIENCE

- 3D SCANNING: 3D Lidar Scanning, Topographic & Planimetric Asbuild from point cloud; for *over 4.75 million square meters'* area within Bahrain & Saudi Arabia.
- 3D GPR SCANNING: 3D Scanning for underground utilities detection and Asbuild for *over 6 million square meters' area* within Bahrain & Saudi Arabia.
- BUILDING INFORMATION MODELLING-BIM: Scan-BIM for structure, buildings and plant 3D solid model; for EIGHT (8) major projects in Bahrain and Saudi Arabia.
- STRUCTURAL SCANNING: Structural & Concrete scanning using structural Radar scanning technology for detection of Beams, structures and power cables within the structure /wall.
- \_ INTERNATIONAL TRAINING-ESRI ArcGIS & Autodesk CADD & REVIT. BIM.