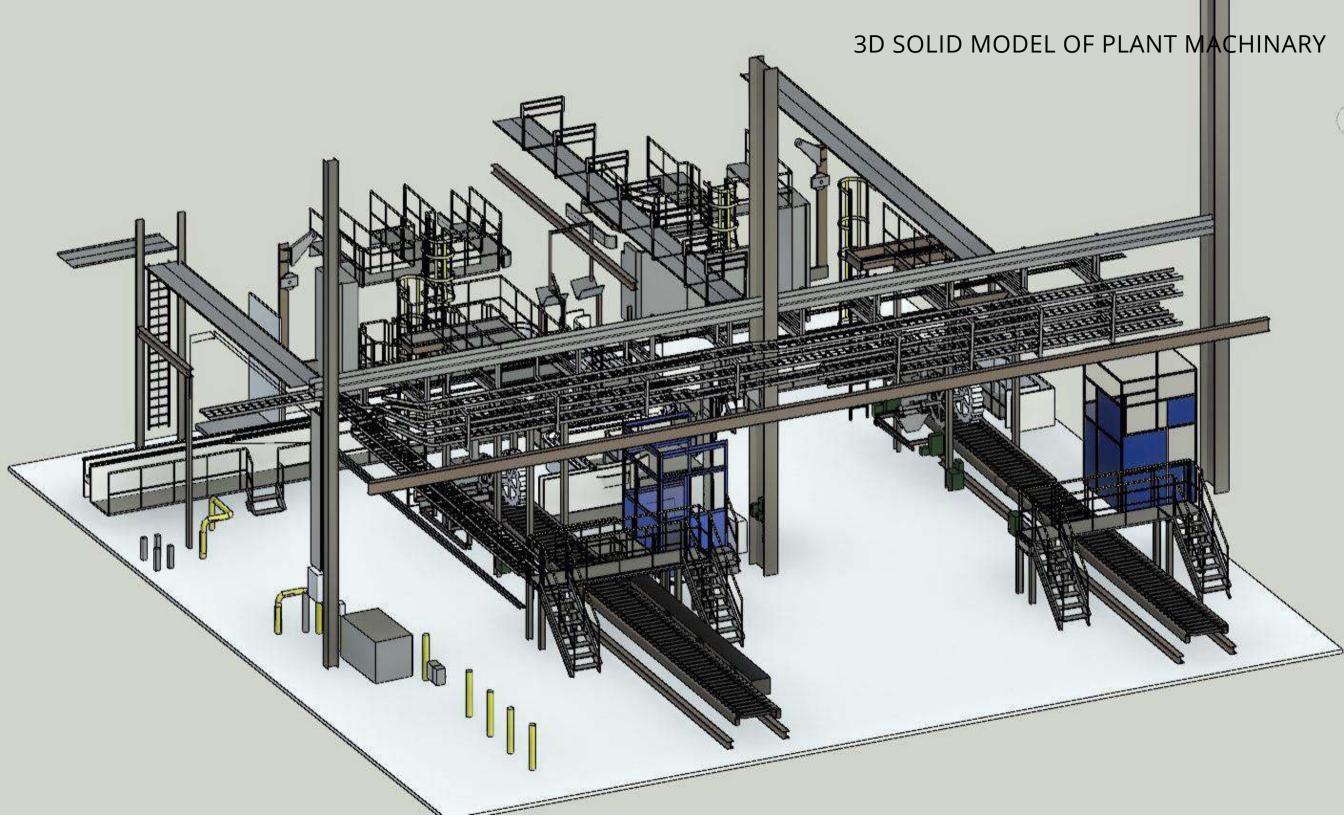

#### SERVICES WE OFFER: 3D Lidar SCANNING & BIM

- -Urban Mapping & 3D modelling
- \_Transportation- Railroads, Highways, Airports
- Rail road surveying, asbuild and modelling
- \_Utility transmission corridors
- Power lines, pipelines
- \_Oil/gas pipeline documentation & 3D modelling
- \_ Surveying and mapping for urban road inventories, road assets,
- infrastructure monitoring, and pavement management
- \_Transportation infrastructure and rail mapping, road surface
- measurements, city modeling, as-built surveying
- Indoor 3D scanning & BIM modelling
- Scan to BIM
- 3D scanning for plant Machinery & 3D solid modelling with
- Geometric Dimensioning
- 3D scanning for structures and BIM modelling
- 3D scanning for HVAC & MEP and BIM modelling
- Coastal zone erosion documentation
- Unused Building 3D documentation & analysis
- Digital Documentation and 3D modelling of Cultural Heritage

#### PROJECT EXPERIENCE

- 3D SCANNING: 3D Lidar Scanning, Topographic & Planimetric Asbuild from point cloud; for *over 4.75 million square meters'* area within Bahrain & Saudi Arabia.
- 3D GPR SCANNING: 3D Scanning for underground utilities detection and Asbuild for *over 6 million square meters' area* within Bahrain & Saudi Arabia.
- BUILDING INFORMATION MODELLING-BIM: Scan-BIM for structure, buildings and plant 3D solid model; for EIGHT (8) major projects in Bahrain and Saudi Arabia.
- STRUCTURAL SCANNING: Structural & Concrete scanning using structural Radar scanning technology for detection of Beams, structures and power cables within the structure /wall.
- \_ INTERNATIONAL TRAINING-ESRI ArcGIS & Autodesk CADD & REVIT. BIM.