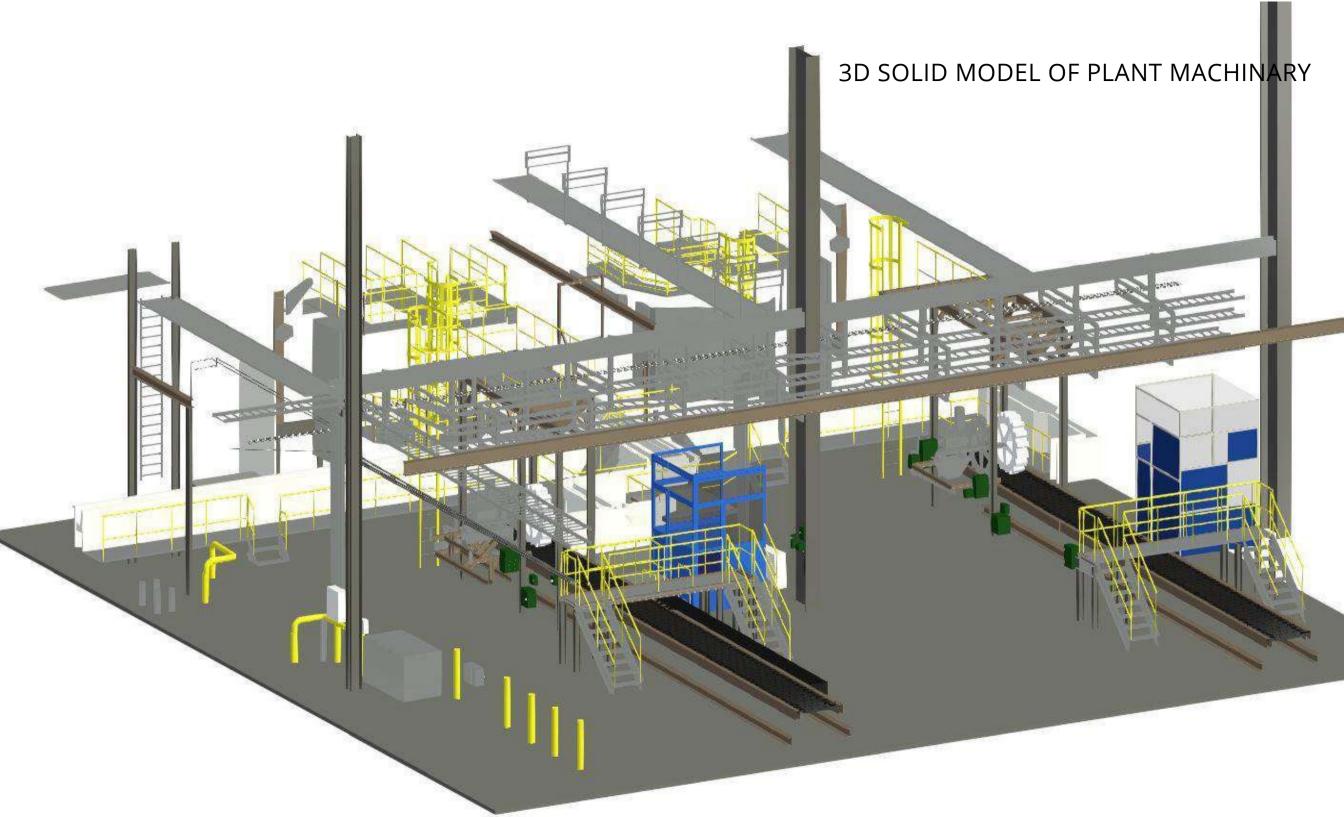

#### SERVICES WE OFFER: 3D Lidar SCANNING & BIM

- -Urban Mapping & 3D modelling
- \_Transportation- Railroads, Highways, Airports
- Rail road surveying, asbuild and modelling
- \_Utility transmission corridors
- Power lines, pipelines
- \_Oil/gas pipeline documentation & 3D modelling
- \_ Surveying and mapping for urban road inventories, road assets,
- infrastructure monitoring, and pavement management
- \_Transportation infrastructure and rail mapping, road surface
- measurements, city modeling, as-built surveying
- Indoor 3D scanning & BIM modelling
- Scan to BIM
- 3D scanning for plant Machinery & 3D solid modelling with
- Geometric Dimensioning
- 3D scanning for structures and BIM modelling
- 3D scanning for HVAC & MEP and BIM modelling
- Coastal zone erosion documentation
- Unused Building 3D documentation & analysis
- Digital Documentation and 3D modelling of Cultural Heritage

#### PROJECT EXPERIENCE

- 3D SCANNING: 3D Lidar Scanning, Topographic & Planimetric Asbuild from point cloud; for *over 4.75 million square meters'* area within Bahrain & Saudi Arabia.
- 3D GPR SCANNING: 3D Scanning for underground utilities detection and Asbuild for *over 6 million square meters' area* within Bahrain & Saudi Arabia.
- BUILDING INFORMATION MODELLING-BIM: Scan-BIM for structure, buildings and plant 3D solid model; for EIGHT (8) major projects in Bahrain and Saudi Arabia.
- STRUCTURAL SCANNING: Structural & Concrete scanning using structural Radar scanning technology for detection of Beams, structures and power cables within the structure /wall.
- \_ INTERNATIONAL TRAINING-ESRI ArcGIS & Autodesk CADD & REVIT. BIM.