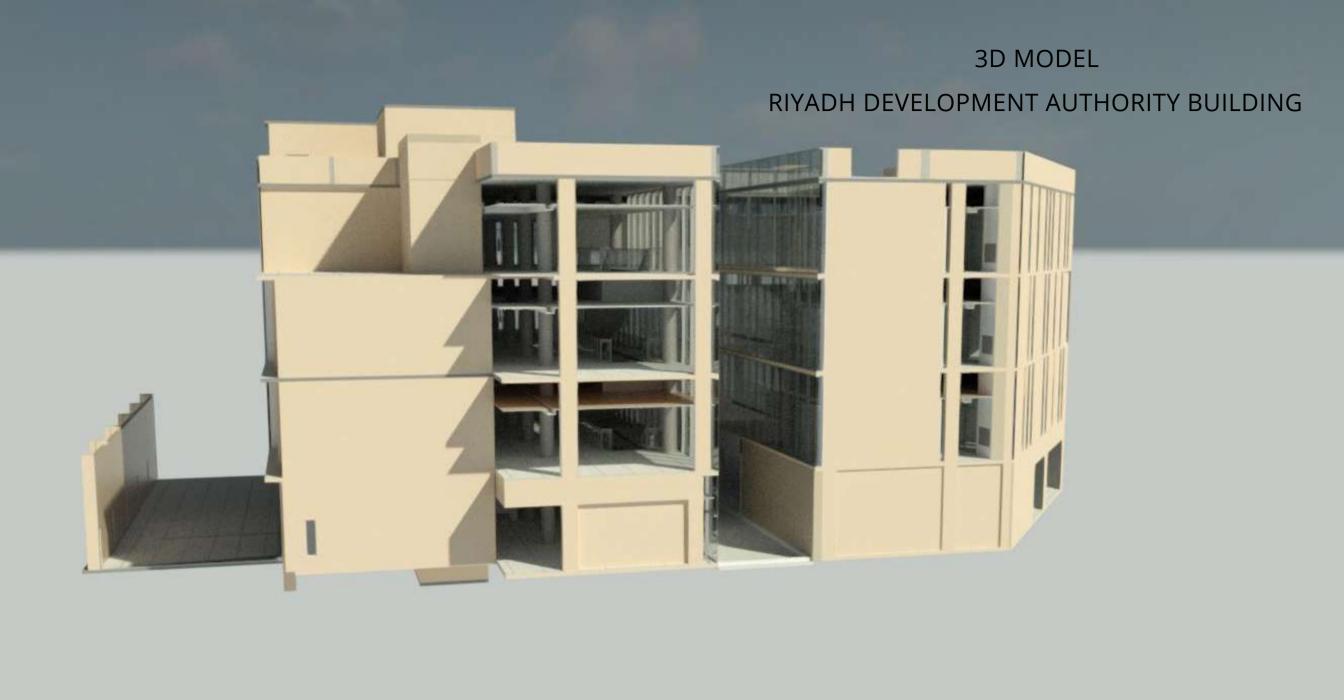

OJECT EXPERIENCE

- 3D SCANNING: 3D Lidar Scanning, Topographic & Planimetric Asbuild from point cloud; for *over 4.75 million square meters'* area within Bahrain & Saudi Arabia.
- 3D GPR SCANNING: 3D Scanning for underground utilities detection and Asbuild for *over 6 million square meters' area* within Bahrain & Saudi Arabia.
- BUILDING INFORMATION MODELLING-BIM: Scan-BIM for structure, buildings and plant 3D solid model; for EIGHT (8) major projects in Bahrain and Saudi Arabia.
- STRUCTURAL SCANNING: Structural & Concrete scanning using structural Radar scanning technology for detection of Beams, structures and power cables within the structure /wall.
- \_ INTERNATIONAL TRAINING-ESRI ArcGIS & Autodesk CADD & REVIT. BIM.

















3D MODEL
RIYADH DEVELOPMENT AUTHORITY BUILDING



















# 3D BIM MODEL OF THE CANOPY STRUCTURE









#### **CONTACT US**

MICROCENTER BAHRAIN
Villa No: 3050, Flat No: 33,
Road No: 7544, Block: 575, Janabiya,
Kingdom of Bahrain

Adarsh Madhavankutty
Engineering Projects Manager
adarsh.ms@microcentergulf.com

Office: +973 17745816 / 17745818
Mobile: +973 33668530

https://www.microcentergulf.com

MICROCENTER SAUDI ARABIA-QST
PO Box-34623, Al Thuqbah,
Road No: 4, Al-Khobar
Kingdom of Saudi Arabia

Dr Abu Bashar
Chief Marketing Officer
abu.bashar@microcentergulf.com

(2) Mobile: +973 3375 1967

https://www.microcentergulf.com